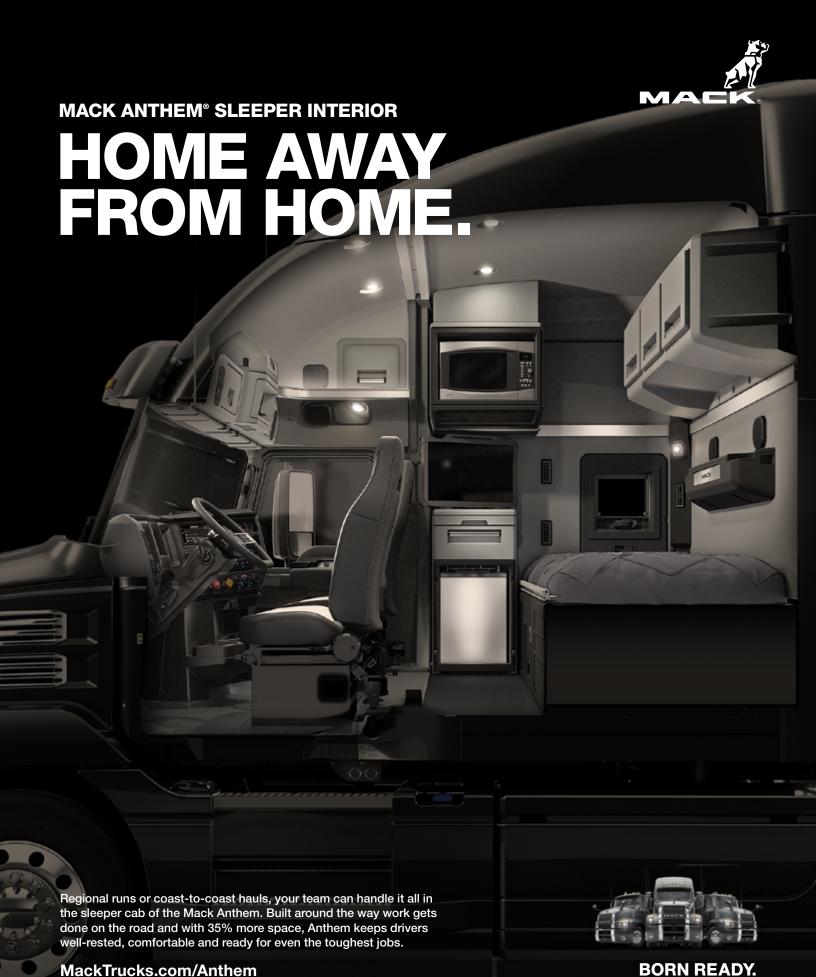

### **CONVENIENT CONTROLS AND LIGHTING**

Access power outlets, USB ports and controls for the stereo, interior lights and HVAC from one convenient panel. Longlasting LEDs power the dimmable perimeter lights, bunk task light, reading lights and overhead cab lights.

### **ALL-PURPOSE STORAGE** AND WORK SPACES

Cabinets, work surfaces and shelving keep Anthem organized and functional. The passenger side features microwave, TV and refrigerator areas or cabinets. Bunk storage includes back wall cup holders and bins and lighted under-bunk storage. The driver side wardrobe cabinet features a hanger bar, mirror, magazine slots and lower storage.