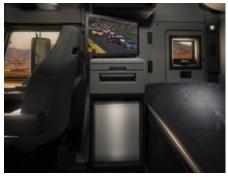

### **CONVENIENT CONTROLS AND LIGHTING**

Access power outlets, USB ports and controls for the stereo, interior lights and HVAC from one convenient panel. Longlasting LEDs power the dimmable perimeter lights, bunk task light, reading lights and overhead cab lights.