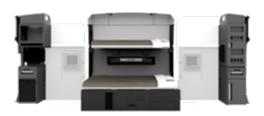

### **ALL-PURPOSE STORAGE** AND WORK SPACES

Cabinets, work surfaces and shelving keep Anthem organized and functional. The passenger side features microwave, TV and refrigerator areas or cabinets. Bunk storage includes back wall cup holders and bins and lighted under-bunk storage. The driver side wardrobe cabinet features a hanger bar, mirror, magazine slots and lower storage.

## **CUSTOMIZE YOUR ANTHEM.**

Single Bunk with lower storage

Single Bunk with full storage

**Double Bunk** with full storage

Additional storage options available; contact your Mack dealer for more information.