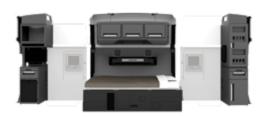

### **ALL-PURPOSE STORAGE** AND WORK SPACES

Cabinets, work surfaces and shelving keep Anthem organized and functional. The passenger side features microwave, TV and refrigerator areas or cabinets. Bunk storage includes back wall cup holders and bins and lighted under-bunk storage. The driver side wardrobe cabinet features a hanger bar, mirror, magazine slots and lower storage.

## **CUSTOMIZE YOUR ANTHEM.**

Single Bunk with lower storage

Single Bunk with full storage

**Double Bunk** with full storage

Additional storage options available; contact your Mack dealer for more information.